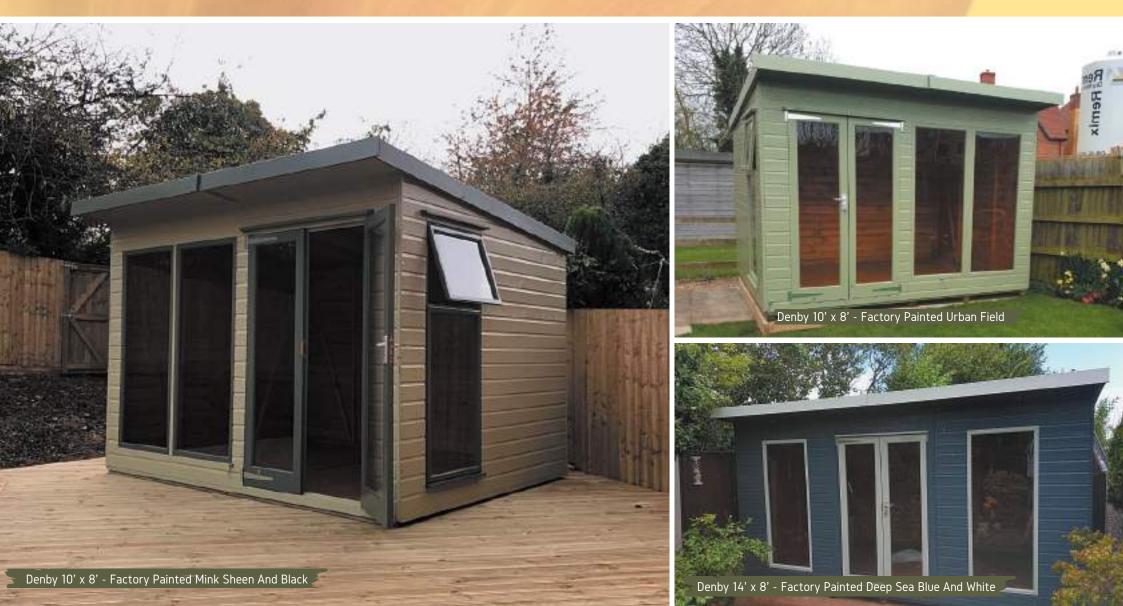

# Denby.

The Denby is a modern pent-styled summerhouse that allows maximum light for an open, airy feel. A contemporary and fashionable addition to your outdoor space which has been exquisitely crafted using the highest quality timber. Our Denby summerhouse is our best seller and makes it the perfect summerhouse for relaxing with your family and friends. This building has galvanised ironmongery, a three-lever lock as standard. Our variety of optional extras give you the ability to tailor your summerhouse to your own style.