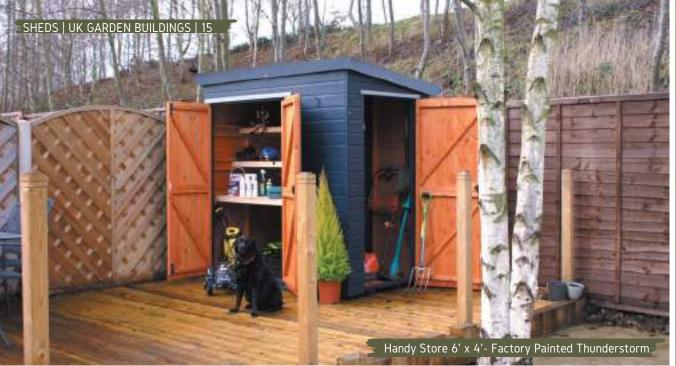

#### Handy Store.

Garden tool storage units are essential for any garden. Keep your valuable gardening equipment safe, dry, and secure with our Handy Store. This shed features 4' double doors on the front of the shed and 3 heavy-duty shelves inside. On the end is a useful store for the taller items so you can easily organise and store things for easy access.