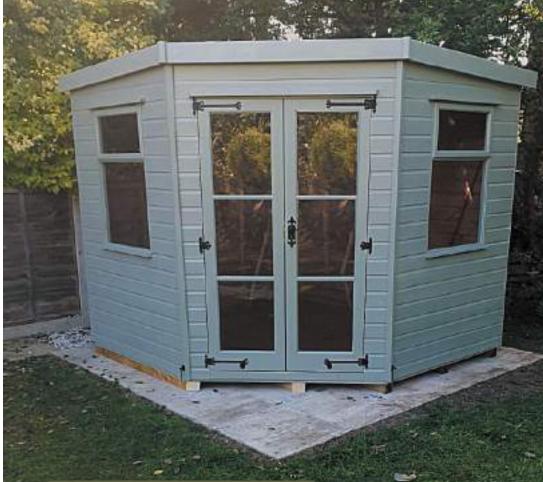

#### **Corner Summerhouses**

Rangemore 7' x 7' - Factory Painted Pebble And White

A beautifully designed corner summerhouse will add value to the garden space. Turn that unused corner of your garden into a haven for relaxation, high style, and functionality. We have three different corner buildings to choose from Coniston, Colton, and Rangemore. Each building features joinery-made windows and doors. Popular upgrades include toughened glass (standard on the rangemore) EDPM rubber roof and heavy-duty floor.

Colton 8' x 8' - Factory Painted Altantic Surf

SUMMERHOUSES | UK GARDEN BUILDINGS | 32

Coniston 8' x 8' - Factory Painted Pebble And White