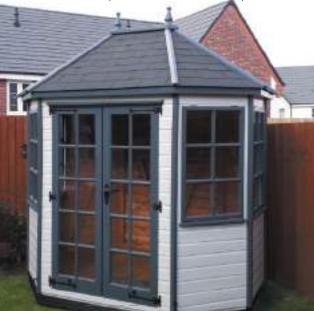

#### Corner Summerhouses

Lichfield 8' x 6' - Factory Painted White And Thunderstorm (optional upgrade tiled roof)

Pence (optional upgrade cedar slatted roof)

# Lichfield.

The Lichfield is a delightful summerhouse designed to look stylish and make an impression. The octagonal shape and large windows allow you to see your surroundings from different viewpoints, and the building is topped off with Georgian-style windows, stylishly finished with antique hinges.

The interior affords for a very sociable circular seating arrangement, perfect for dining with friends or creating a relaxing space in your garden, all finished to our very high standards. This design really does provide a touch of elegance, and guaranteed to last, it will remain the focal point of your garden for years to come.