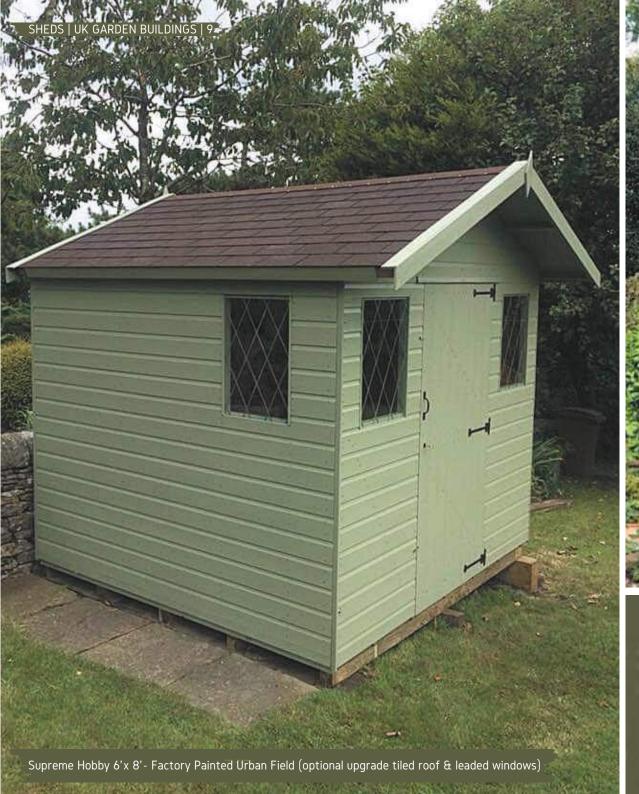

# Popular Hobby.

The Popular Hobby is an appealing garden building that has 2 windows on the front, a 2% door, and one window on each side. An attractive storage building which is available in 3 different sizes. While a garden shed can improve your garden operations by providing a common place for storage, It can also help uplift the appearance of your garden by reducing clutter.