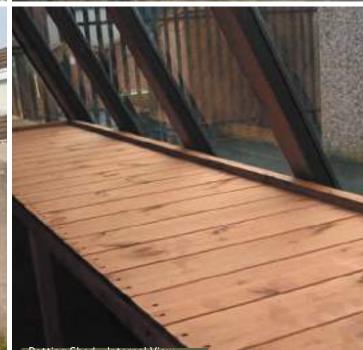

#### Potting Shed.

Sometimes referred to as gardeners shed, Our potting shed is specifically designed for keen gardeners; often used for germinating seedlings and cultivating young plants/vegetables.

The Supreme potting shed allows the maximum amount of sunlight and provides a practical solution for your gardening needs. This shed is fitted with toughened glass, an opening window, a stable door, and a full-length internal shelf.

The Potting shed gives you a stylish way to bring extra storage to your garden as well as an ideal place for growing potted plants all year round.

Potting Shed 7' x 5' - Factory Painted Seaside Blue