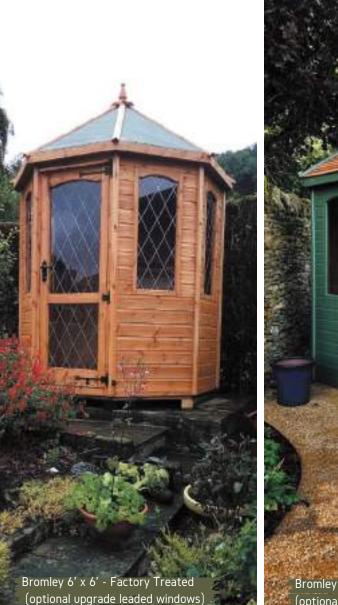

# Bromley.

The Bromley is very similar to the Lichfield summerhouse, however, it's designed for tight and small spaces. The Bromley summerhouse is fitted with arch-top windows and a joinery-made door. The beautifully designed Bromely can create an elegant focal point or feature in your garden.

(optional upgrade leaded windows and tiled roof)