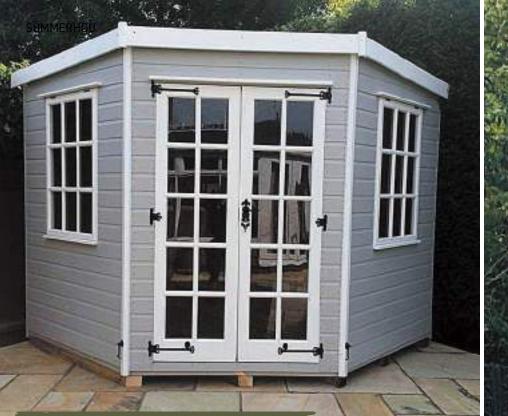

#### **Corner Summerhouses**

Rangemore 7' x 7' - Factory Painted Pebble And White

A beautifully designed corner summerhouse will add value to the garden space. Turn that unused corner of your garden into a haven for relaxation, high style, and functionality. We have three different corner buildings to choose from Coniston, Colton, and Rangemore. Each building features joinery-made windows and doors. Popular upgrades include toughened glass (standard on the rangemore) EDPM rubber roof and heavy-duty floor.

Colton 8' x 8' - Factory Painted Altantic Surf

SUMMERHOUSES | UK GARDEN BUILDINGS | 32

Coniston 8' x 8' - Factory Painted Pebble And White