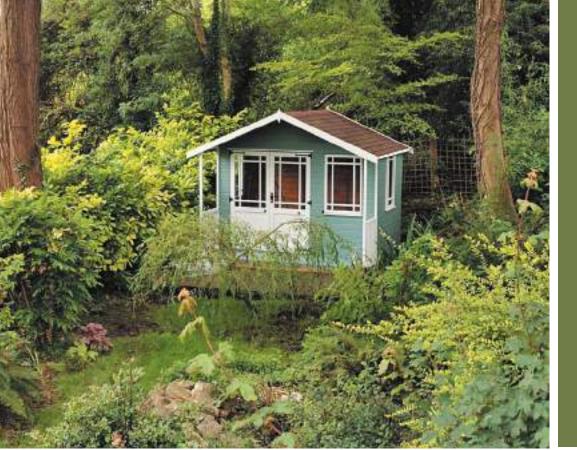

\*Please note installation is an optional extra in the popular collection.

Most sheds are positioned in a visible spot in gardens, so how your shed looks is an important point to consider. The Popular Cabin is an all-around garden building with the look of a summerhouse and the storage capacity of a garden shed. This building features winged side, a 2% door and two windows in the front of the building as standard.

# Popular Cabin.

SHEDS | UK GARDEN BUILDINGS | 4

Popular Cabin 8' x 6' Factory Painted Chase Green

Popular Hobby 8' x 6' Factory Painted Owl