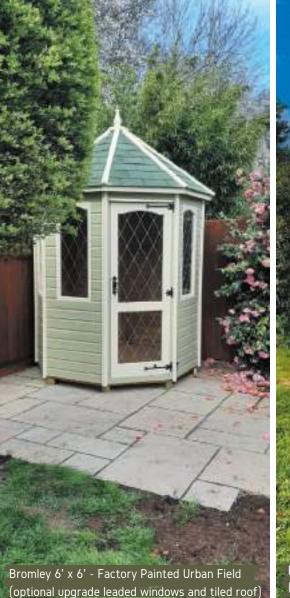

# Bromley.

The Bromley is very similar to the Lichfield summerhouse, however, it's designed for tight and small spaces. The Bromley summerhouse is fitted with arch-top windows and a joinery-made door. The beautifully designed Bromely can create an elegant focal point or feature in your garden.

(optional upgrade leaded windows and tiled roof)