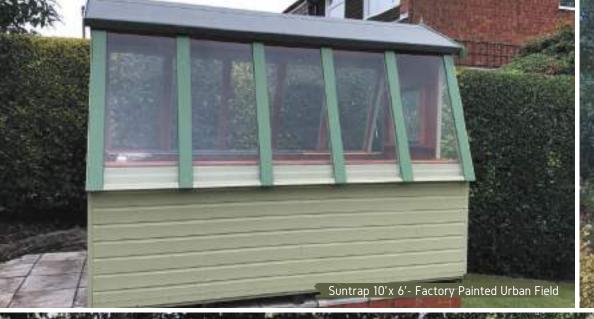

## Suntrap.

Our Suntrap can be an excellent alternative to a traditional greenhouse; as it allows plenty of natural light and offers more stability than a usual greenhouse. The Suntrap building features a stable door, staging to both sides, toughened glass, and an opening window. We have a variety of optional upgrades such as factory painted or tanalised finish. Transform your gardening routine with our suntrap garden building.