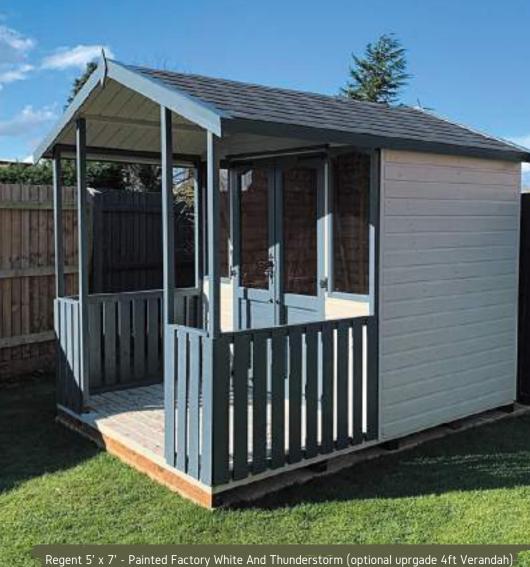

# Regent.

Our classic Regent summerhouse features arch-top windows and doors. In addition antique-styled ironmongery, 3 lever lock, and 2 x 1 ½ inch framing. You can customise this summerhouse by adding a veranda or other optional extras. The Regent summerhouse is an attractive garden building and will transform any garden into a beautiful outdoor living space.