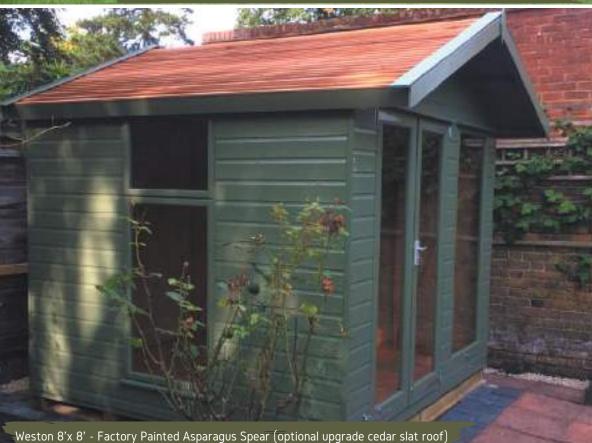

### Weston.

If you are looking for a modern apex-styled summerhouse then our Weston might appeal to you. The Weston summerhouse is fitted with an apex roof and features fully glazed windows and double doors as standard. The Weston can be manufacture in several sizes and you can alter the configuration depending on the size. Our Weston summerhouse can help you create a space in your garden where you can go and truly unwind.

-Weston 10'x 14' - Factory Painted Silver Sixpence (optional upgrade extra tiled roof) 👎

Summerhouse 8' x 12' - Factory Painted Leafy Herb And White