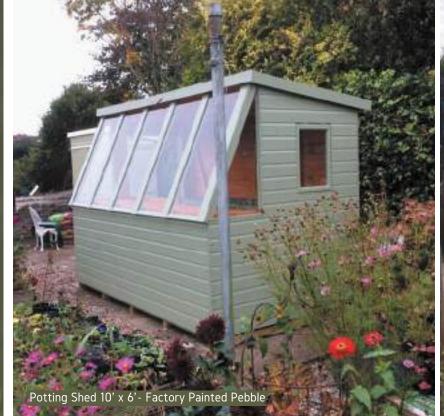

#### Potting Shed.

Sometimes referred to as gardeners shed, Our potting shed is specifically designed for keen gardeners; often used for germinating seedlings and cultivating young plants/vegetables.

The Supreme potting shed allows the maximum amount of sunlight and provides a practical solution for your gardening needs. This shed is fitted with toughened glass, an opening window, a stable door, and a full-length internal shelf.

The Potting shed gives you a stylish way to bring extra storage to your garden as well as an ideal place for growing potted plants all year round.

Potting Shed 7' x 5' - Factory Painted Seaside Blue