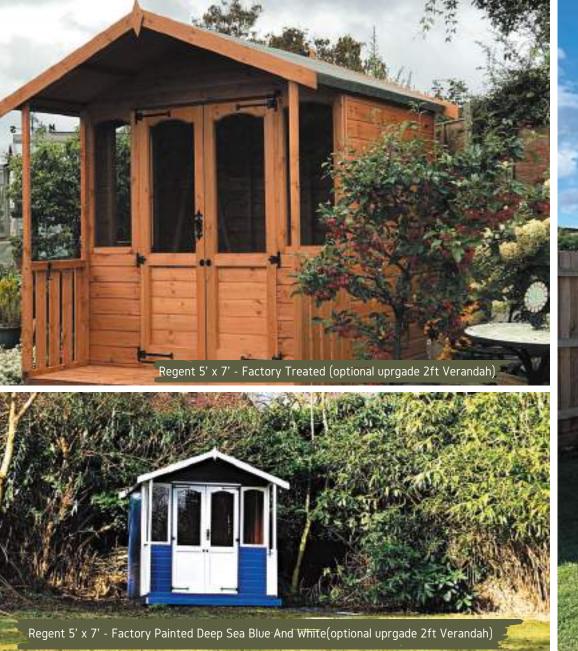

# Regent.

Our classic Regent summerhouse features arch-top windows and doors. In addition antique-styled ironmongery, 3 lever lock, and 2 x 1 ½ inch framing. You can customise this summerhouse by adding a veranda or other optional extras. The Regent summerhouse is an attractive garden building and will transform any garden into a beautiful outdoor living space.