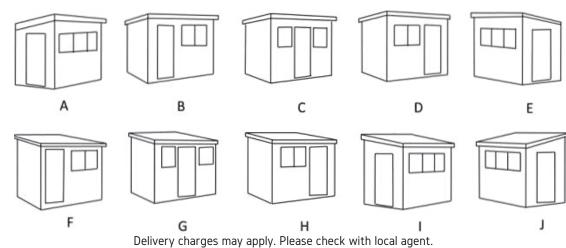

#### DOOR POSITION FOR ALL APEX BUILDINGS

\*Not applicable on all apex buildings

A

B

D

E

SHEDS | UK GARDEN BUILDINGS | 12