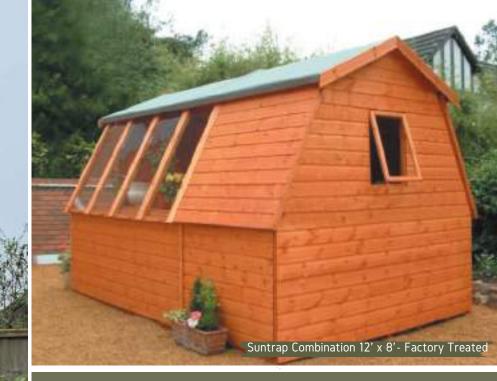

### Suntrap Combination.

The Combination Suntrap offers all the much-loved features of the Suntrap with the added benefit of a 4' storage area at the rear. Internal door access to the rear storage area can be highly beneficial for storing all essential gardening equipment.

If you want a building that gives great potting and planting space, along with extra storage for much-needed items, the Combination Suntrap is ideal!

Suntrap Combination 12' x 6'- Tanalised