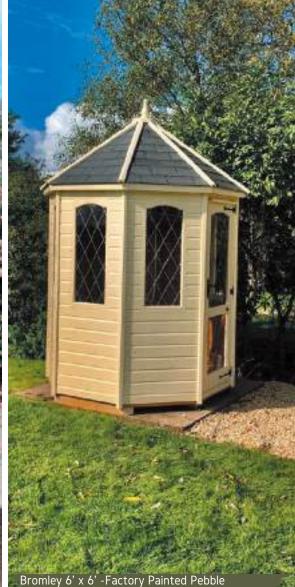

# Bromley.

The Bromley is very similar to the Lichfield summerhouse, however, it's designed for tight and small spaces. The Bromley summerhouse is fitted with arch-top windows and a joinery-made door. The beautifully designed Bromely can create an elegant focal point or feature in your garden.

(optional upgrade leaded windows and tiled roof)