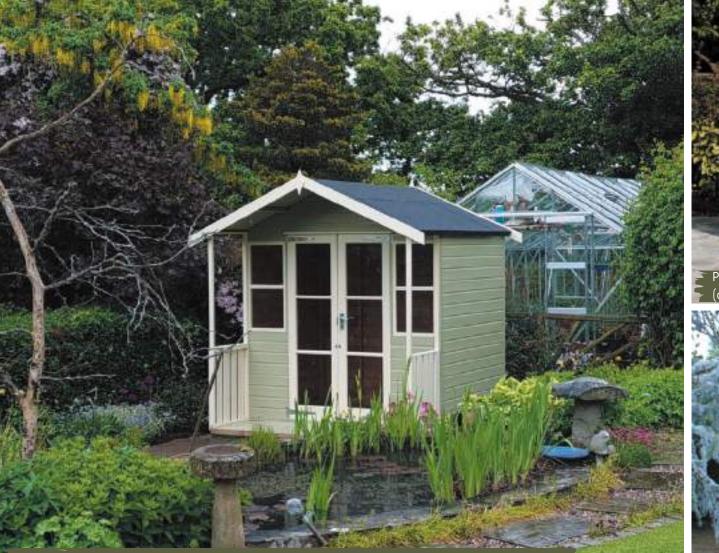

#### Popular Summerhouse.

The Popular summerhouse is our budget summerhouse which will suit most gardens. The building is available in 6 different sizes, joinery-made windows and doors with galvanised hinges as standard. This versatile summerhouse has multiple uses at an affordable price. Our Popular Summerhouse will always enable you to create a relaxing backyard escape.

Popular Summerhouse 6'x 8' - Factory Painted Leafy Herb And White (optional upgrade 2ft verandah )

(optional upgrade antique styled hinges)

Popular Summerhouse 8'x 6' - Factory Treated (optional upgrade 2ft verandah)