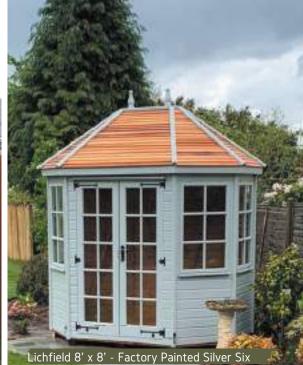

#### Corner Summerhouses

Lichfield 8' x 6' - Factory Painted White And Thunderstorm (optional upgrade tiled roof)

Pence (optional upgrade cedar slatted roof)

# Lichfield.

The Lichfield is a delightful summerhouse designed to look stylish and make an impression. The octagonal shape and large windows allow you to see your surroundings from different viewpoints, and the building is topped off with Georgian-style windows, stylishly finished with antique hinges.

The interior affords for a very sociable circular seating arrangement, perfect for dining with friends or creating a relaxing space in your garden, all finished to our very high standards. This design really does provide a touch of elegance, and guaranteed to last, it will remain the focal point of your garden for years to come.

Lichfield 8' x 8' - Factory Painted Silver Sixpence (optional full height windows & tiled roof)