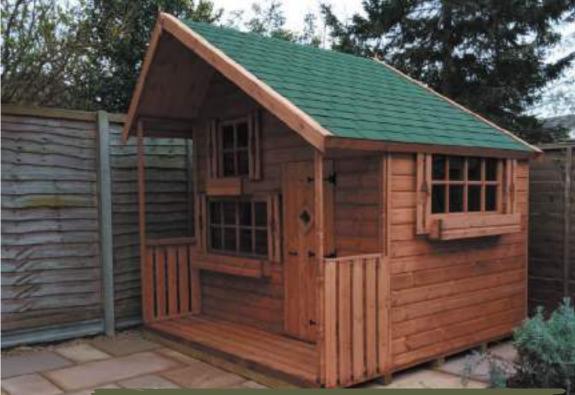

# Playhouses.

Children are spending less and less time outdoors – and it's having an impact on their development, well-being, and mental health. Parents are trying to encourage children to spend more time outside. A Playhouse provokes the imagination, it can become a fortress, a café, a shop, a log cabin, or a rebel base. A playhouse is a flexible thing that children's imaginations can mold to whatever purpose they want.

Playhouses are a great way for children to have fun, stay fit, explore the world and stimulate their imagination. Whether it's small or large, a playhouse can become a big part of childhood, where the whole family can gain magical memories.

Pinelodge 7' x7' including 2ft verandah - Factory Treated (optional upgrade tiled roof)

Please note: The colour chart shown below is just an indication of the colours in our palette. Any images displayed in our brochure are not an exact replication of the colour due to picture pixelation. Therefore, we advise that you visit your local agent. Alternatively; we are happy to send out colour samples.