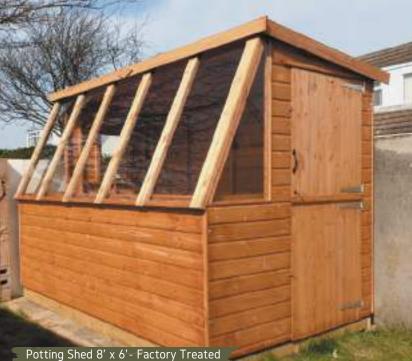

#### Potting Shed.

Sometimes referred to as gardeners shed, Our potting shed is specifically designed for keen gardeners; often used for germinating seedlings and cultivating young plants/vegetables.

The Supreme potting shed allows the maximum amount of sunlight and provides a practical solution for your gardening needs. This shed is fitted with toughened glass, an opening window, a stable door, and a full-length internal shelf.

The Potting shed gives you a stylish way to bring extra storage to your garden as well as an ideal place for growing potted plants all year round.

Potting Shed 7' x 5' - Factory Painted Seaside Blue