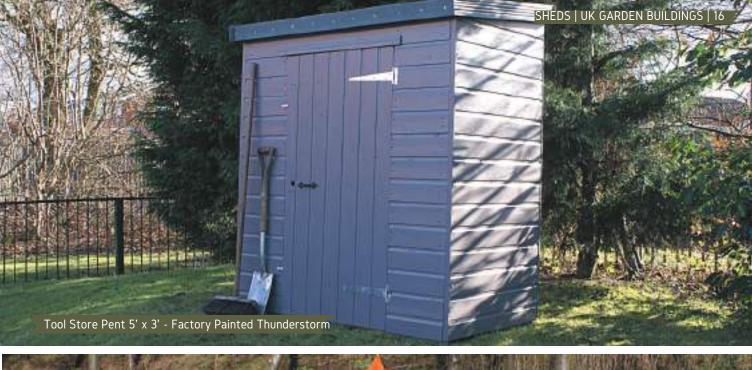

# **Tool Store.**

The Tool Store is a compact shed with a single 30" inch door on the front. The building is ideal for small garden tools. You can also customise this shed by choosing either a pent or apex-styled roof. A small tool store that is big on quality and offers excellent value for its superior build. Our Tool Store is perfect for more modest gardens, providing enough storage for gardening tools without dominating outdoor spaces.