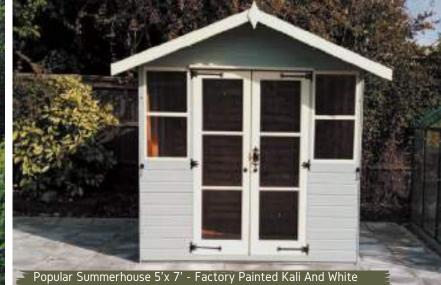

#### Popular Summerhouse.

The Popular summerhouse is our budget summerhouse which will suit most gardens. The building is available in 6 different sizes, joinery-made windows and doors with galvanised hinges as standard. This versatile summerhouse has multiple uses at an affordable price. Our Popular Summerhouse will always enable you to create a relaxing backyard escape.

Popular Summerhouse 6'x 8' - Factory Painted Leafy Herb And White (optional upgrade 2ft verandah )

(optional upgrade antique styled hinges)

Popular Summerhouse 8'x 6' - Factory Treated (optional upgrade 2ft verandah)