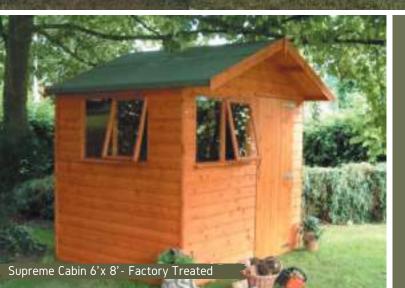

#### Supreme Cabin.

Supreme Cabin 6'x 8'- Factory Painted Pebble And White (optional upgrade 4ft verandah)

The Cabin is an attractive storage building, featuring 2 sets of two joinery-made windows (one in each set opens). A 1' roof overhang and a keylock completes the look of this versatile building. The door is available either on the left or the right.