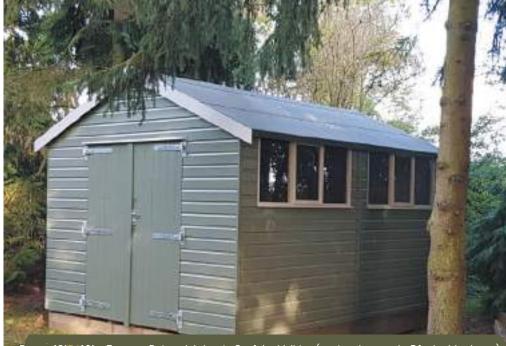

### Heavy Duty.

Heavy Duty Apex 16' x 12' - Tanalised (optional upgrade 6ft double doors)

Heavy Duty Apex 14' x 10' Factory Painted Thunderstorm (optional upgrade extra window & tiled roof)

The Heavy-Duty is a substantial building that is manufactured with 2 x 2 inch framing. In addition, all the windows are joinery made and include an opening window as standard. The heavy-duty shed is fitted with a heavy-duty fully framed door, 3 lever lock and a handle. You can also customise this building by choosing a different roof style (apex or pent). Unleash the DIYer in you and turn your garden shed into a heavy-duty workshop. Put up a sturdy table and place racks for your tools to work on your projects without disturbing your family. This building is also available as a garage model which features a 7ft double door and no floor as standard.