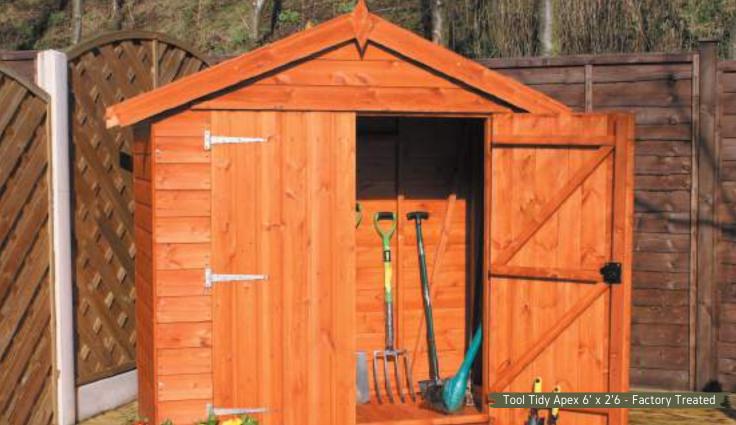

# Tool Tidy.

The Tool Tidy is a little different from our standard tool storage. This shed is fitted with 4ft double doors in the front as standard. Tool Tidy is an excellent and aesthetically pleasing product providing ideal storage space. Double doors provide easier access to the shed contents and allow you to store larger gardening equipment. You can choose to have an apex or pentstyle roof.