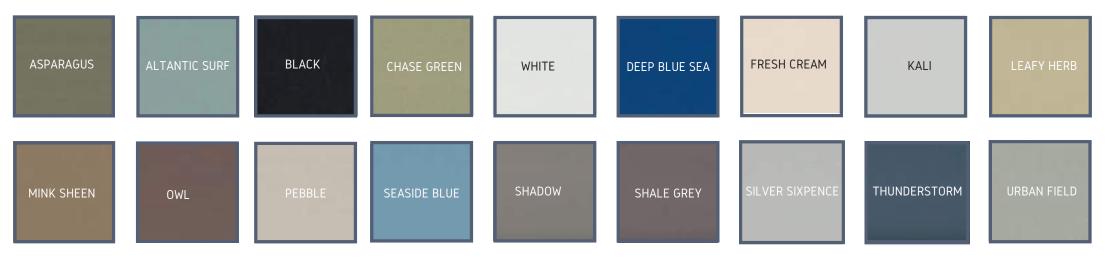

Pinelodge 7' x7' including 2ft verandah - Factory Treated (optional upgrade tiled roof)

Please note: The colour chart shown below is just an indication of the colours in our palette. Any images displayed in our brochure are not an exact replication of the colour due to picture pixelation. Therefore, we advise that you visit your local agent. Alternatively; we are happy to send out colour samples.