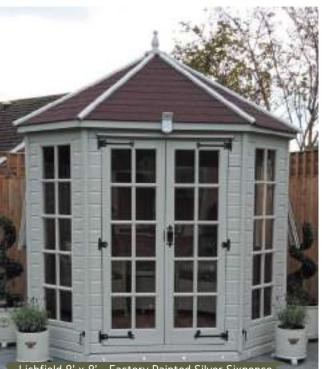

Lichfield 8' x 8' - Factory Painted Silver Sixpence (optional full height windows & tiled roof)