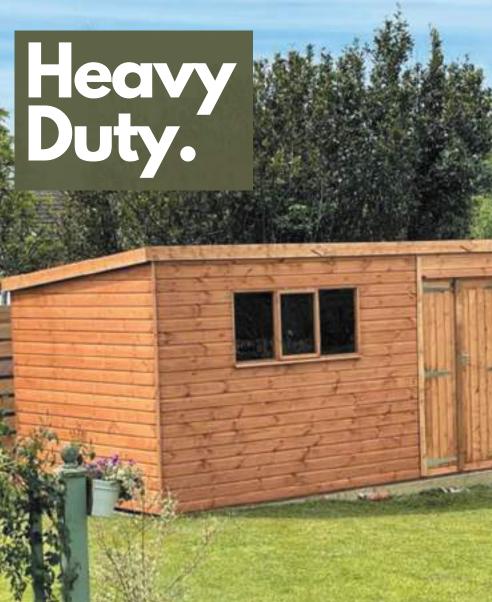

### Heavy Duty.

Heavy Duty Apex 16' x 12' - Tanalised (optional upgrade 6ft double doors)

Heavy Duty Apex 14' x 10' Factory Painted Thunderstorm (optional upgrade extra window & tiled roof)

The Heavy-Duty is a substantial building that is manufactured with 2 x 2 inch framing. In addition, all the windows are joinery made and include an opening window as standard. The heavy-duty shed is fitted with a heavy-duty fully framed door, 3 lever lock and a handle. You can also customise this building by choosing a different roof style (apex or pent). Unleash the DIYer in you and turn your garden shed into a heavy-duty workshop. Put up a sturdy table and place racks for your tools to work on your projects without disturbing your family. This building is also available as a garage model which features a 7ft double door and no floor as standard.