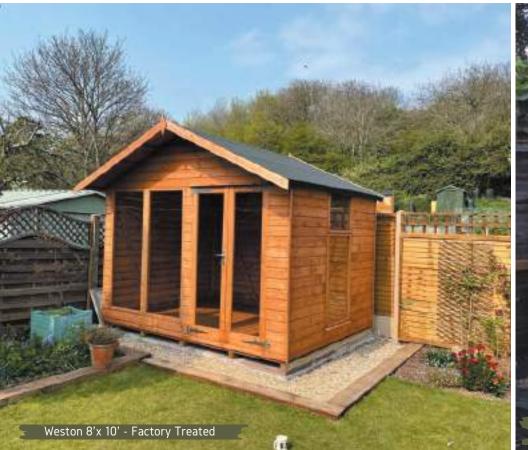

### Weston.

If you are looking for a modern apex-styled summerhouse then our Weston might appeal to you. The Weston summerhouse is fitted with an apex roof and features fully glazed windows and double doors as standard. The Weston can be manufacture in several sizes and you can alter the configuration depending on the size. Our Weston summerhouse can help you create a space in your garden where you can go and truly unwind.

-Weston 10'x 14' - Factory Painted Silver Sixpence (optional upgrade extra tiled roof) 👎

Summerhouse 8' x 12' - Factory Painted Leafy Herb And White