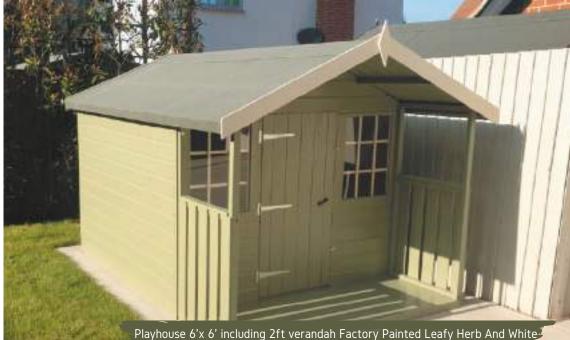

Pinelodge 7' x7' including 2ft verandah - Factory Treated (optional upgrade tiled roof)

Please note: The colour chart shown below is just an indication of the colours in our palette. Any images displayed in our brochure are not an exact replication of the colour due to picture pixelation. Therefore, we advise that you visit your local agent. Alternatively; we are happy to send out colour samples.