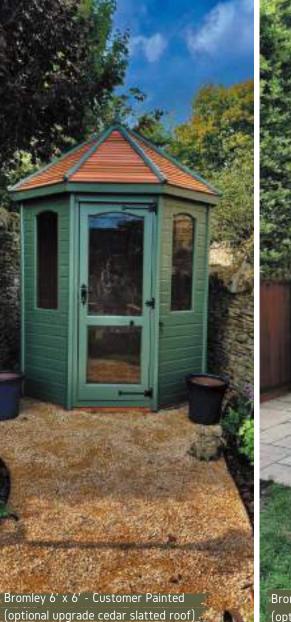

# Bromley.

The Bromley is very similar to the Lichfield summerhouse, however, it's designed for tight and small spaces. The Bromley summerhouse is fitted with arch-top windows and a joinery-made door. The beautifully designed Bromely can create an elegant focal point or feature in your garden.