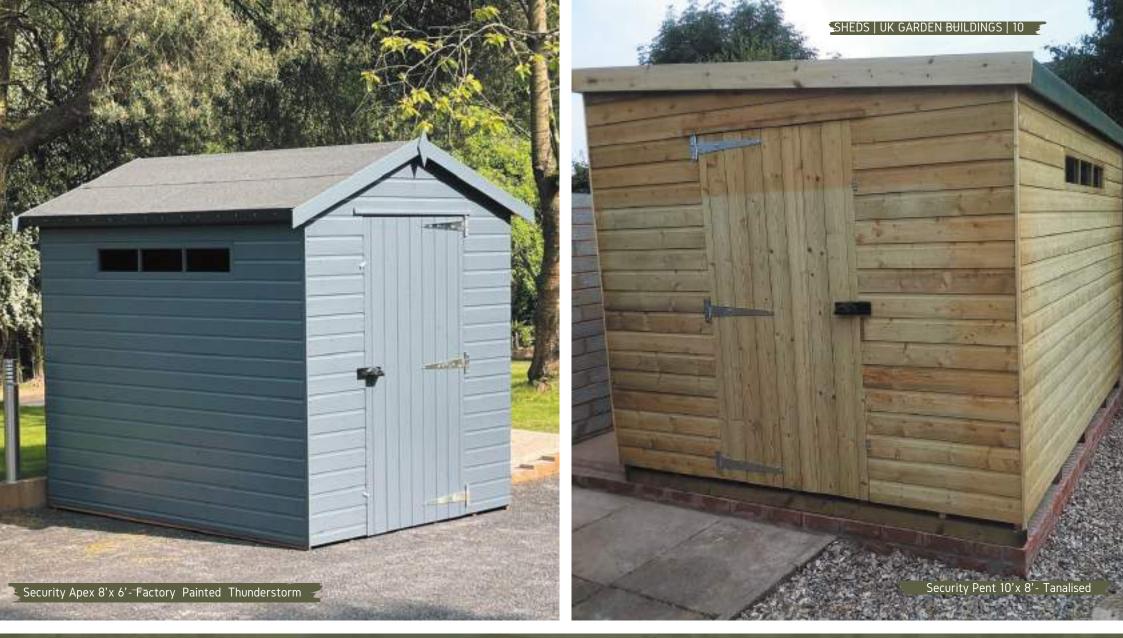

8'- Factory Treated

Our security buildings are more secure versions of the supreme collection. This garden building is ideal for storing high-value items such as motorbikes, tools or machinery. The windows are shallower and the fittings are stronger than our standard supreme collection thus, reducing the chance of unauthorized access.

✓ Security Window (toughened glass) ✓ Additional Framing ✓ Security Bolted Hinges ✓ Padlock Protector