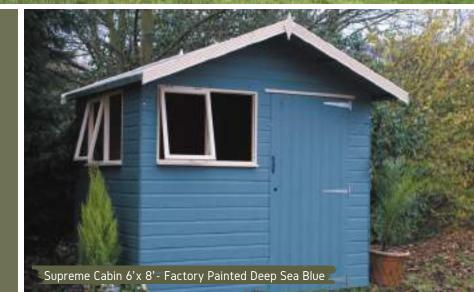

#### Supreme Cabin.

Supreme Cabin 6'x 8'- Factory Painted Pebble And White (optional upgrade 4ft verandah)

The Cabin is an attractive storage building, featuring 2 sets of two joinery-made windows (one in each set opens). A 1' roof overhang and a keylock completes the look of this versatile building. The door is available either on the left or the right.