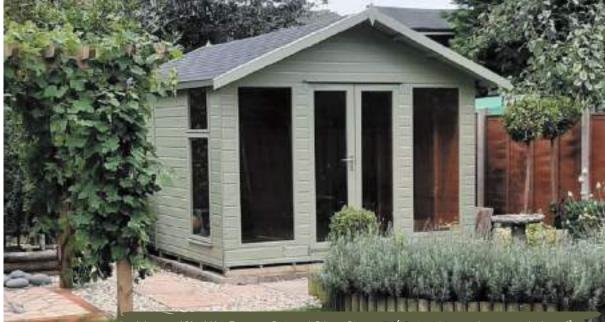

# Denby.

The Denby is a modern pent-styled summerhouse that allows maximum light for an open, airy feel. A contemporary and fashionable addition to your outdoor space which has been exquisitely crafted using the highest quality timber. Our Denby summerhouse is our best seller and makes it the perfect summerhouse for relaxing with your family and friends. This building has galvanised ironmongery, a three-lever lock as standard. Our variety of optional extras give you the ability to tailor your summerhouse to your own style.