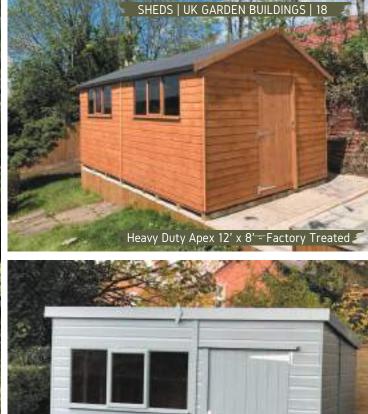

### Heavy Duty.

Heavy Duty Apex 16' x 12' - Tanalised (optional upgrade 6ft double doors)

Heavy Duty Apex 14' x 10' Factory Painted Thunderstorm (optional upgrade extra window & tiled roof)

The Heavy-Duty is a substantial building that is manufactured with 2 x 2 inch framing. In addition, all the windows are joinery made and include an opening window as standard. The heavy-duty shed is fitted with a heavy-duty fully framed door, 3 lever lock and a handle. You can also customise this building by choosing a different roof style (apex or pent). Unleash the DIYer in you and turn your garden shed into a heavy-duty workshop. Put up a sturdy table and place racks for your tools to work on your projects without disturbing your family. This building is also available as a garage model which features a 7ft double door and no floor as standard.