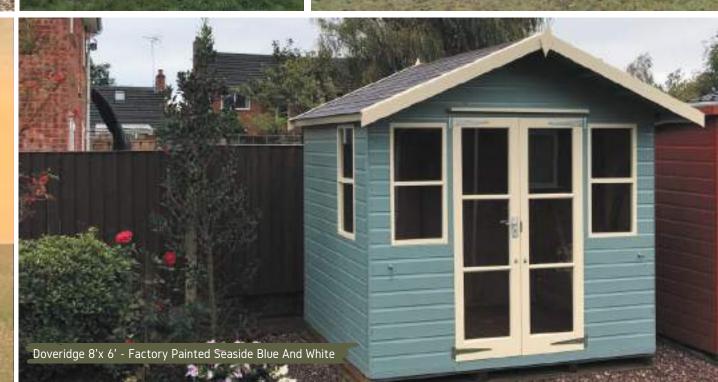

Doveridge 8'x 10' - Factory Painted Urban Field And White (optional upgrade tiled roof)

Doveridge 8'x 10' - Factory Painted Urban Field (optional upgrade 4ft verandah)

Doveridge 8'x 10' - Factory Painted Shadow And White

# Doveridge.

The Doveridge summerhouse is fitted with two top opening windows in the front and one window on the side of the summerhouse. It's a traditional summerhouse with antique-styled hinges and full-length double doors. Our classic Doveridge can elevate the look of any garden and make it truly luxurious. You can add various optional extras such as a veranda, leaded windows, or tiled roof to make a personal statement.