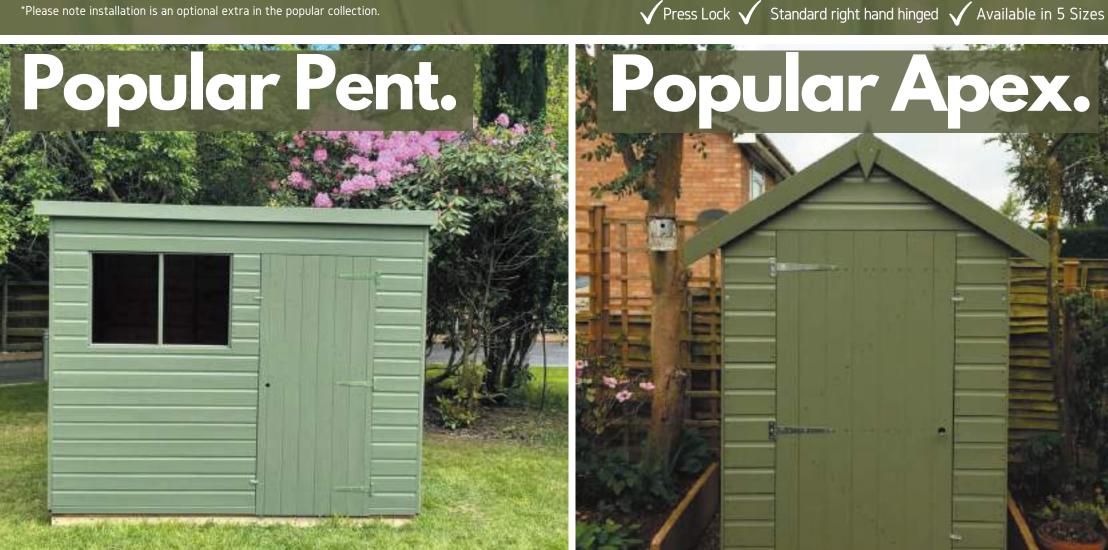

# **Popular Collection.**

Our Popular collection is designed as either an apex or pent model. We have limited sizes and styles in the collection as it is intended for basic storage requirements. The door and window options will vary according to the size/door position.

\*Please note installation is an optional extra in the popular collection.

Most sheds are positioned in a visible spot in gardens, so how your shed looks is an important point to consider. The Popular Cabin is an all-around garden building with the look of a summerhouse and the storage capacity of a garden shed. This building features winged side, a 2% door and two windows in the front of the building as standard.