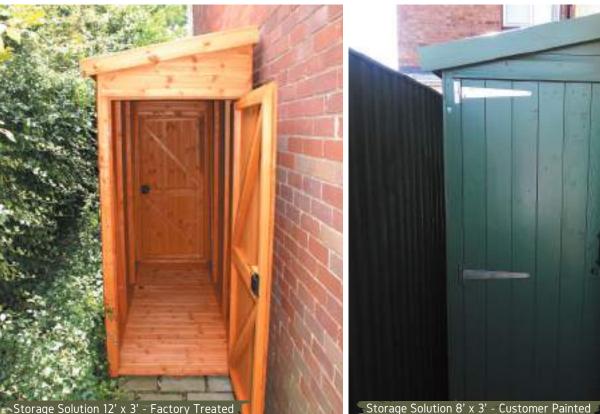

#### Storage Solution.

Our Storage solution is the perfect choice if you are looking to make the optimum use of limited space. The building features a pent-styled roof with a door on both ends of the buildings. Our side storage shed will provide vital storage space in even the tiniest of gardens. Ideal storage solution for everything from organising your gardening tools to keeping your wellies dry.