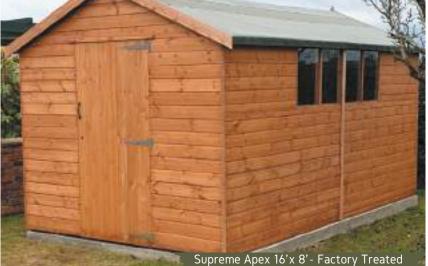

### Heavy Duty.

Heavy Duty Apex 16' x 12' - Tanalised (optional upgrade 6ft double doors)

Heavy Duty Apex 14' x 10' Factory Painted Thunderstorm (optional upgrade extra window & tiled roof)

The Heavy-Duty is a substantial building that is manufactured with 2 x 2 inch framing. In addition, all the windows are joinery made and include an opening window as standard. The heavy-duty shed is fitted with a heavy-duty fully framed door, 3 lever lock and a handle. You can also customise this building by choosing a different roof style (apex or pent). Unleash the DIYer in you and turn your garden shed into a heavy-duty workshop. Put up a sturdy table and place racks for your tools to work on your projects without disturbing your family. This building is also available as a garage model which features a 7ft double door and no floor as standard.