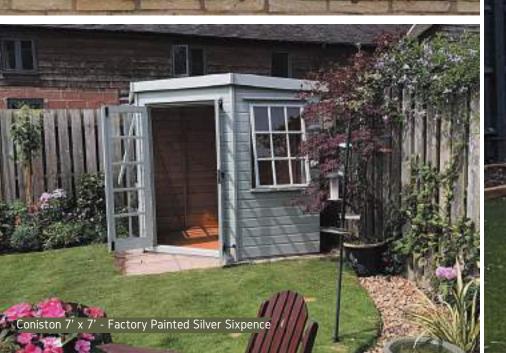

#### **Corner Summerhouses**

Rangemore 7' x 7' - Factory Painted Pebble And White

A beautifully designed corner summerhouse will add value to the garden space. Turn that unused corner of your garden into a haven for relaxation, high style, and functionality. We have three different corner buildings to choose from Coniston, Colton, and Rangemore. Each building features joinery-made windows and doors. Popular upgrades include toughened glass (standard on the rangemore) EDPM rubber roof and heavy-duty floor.

Colton 8' x 8' - Factory Painted Altantic Surf

SUMMERHOUSES | UK GARDEN BUILDINGS | 32

Coniston 8' x 8' - Factory Painted Pebble And White