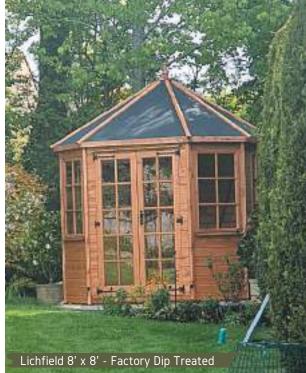

#### Corner Summerhouses

Lichfield 8' x 6' - Factory Painted White And Thunderstorm (optional upgrade tiled roof)

Pence (optional upgrade cedar slatted roof)