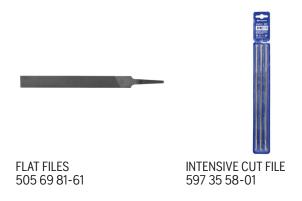

| 5 g                  |
| PE foil                        | 20 g                 |
| PE total                       | 20 g                 |
| PET total                      | 0 g                  |
| Plastic foil                   | 20 g                 |
| Plastic rigid                  | 0 g                  |
| Plastic total                  | 20 g                 |
| PS/EPS/HIPS total              | 0 g                  |
| PACKAGING                      |                      |
| Packaging height               | 149 mm               |
| Packaging length               | 100 mm               |
| Packaging volume               | $0.375\mathrm{dm^3}$ |
| Packaging width                | 24 mm                |
| Quantity in Master pack        | 1                    |

## **ACCESSORIES**





INTENSIVE CUT FILE 597 35 58-02