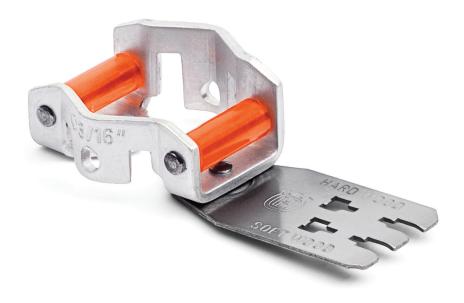

## **Combination gauges**

Our combination gauges are specially designed with a file and depth gauge setter, both together in one tool. Use with our round or flat files to get the correct filing angle. Available for all Husqvarna chains.