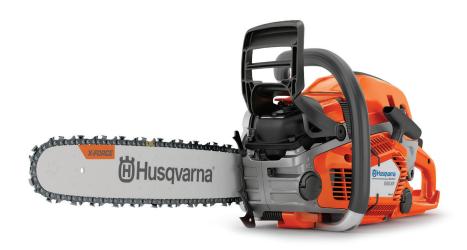

# **HUSQVARNA 550 XP® Mark II**

Powerful, durable and easy to manoeuvre, 50cc chainsaw with excellent performance and cutting capacity. Suitable for felling, limbing and bucking small and mid-sized trees as well as for challenging tree care. The slimmed-down design and host of innovative features make for efficient, reliable and comfortable operation. 13" SN .325" 1,5 mm H25.

#### **FEATURES**

- Optimised cooling system
- Perfect sight critical for felling
- The retaining function prevents loosing the bar nuts.
- Dampeners between the engine and chassis significantly reduce vibrations so you can work more comfortably
- Easy and convenient to handle in any situation.
- Less filter cleanings with Air Injection®
- Easy to open and secure
- Easily remove and replace the filter after cleaning
- Magnesium crankcase designed for professional use

- Screws held in place
- Saves time when changing spark plugs and cleaning
- Automatic engine setting with AutoTune
- Powerful X-TORQ® engine reduces emissions by up to 60% and increases fuel efficiency by up to 20%
- Transparent fuel indicator makes it easy to check fuel level
- Forged three-piece crankshaft delivers maximum durability for even the toughest of jobs
- Easier access to chain tensioning device
- Customize and control oil flow to meet any need