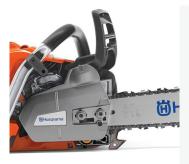

## **Retained bar nuts**

The retaining function prevents loosing the bar nuts.

#### **FEATURES**

- Optimised cooling system
- Perfect sight critical for felling
- The retaining function prevents loosing the bar nuts.
- Dampeners between the engine and chassis significantly reduce vibrations so you can work more comfortably
- Easy and convenient to handle in any situation.
- Less filter cleanings with Air Injection®
- Easy to open and secure
- Easily remove and replace the filter after cleaning
- Magnesium crankcase designed for professional use