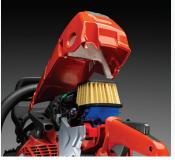

#### **FEATURES**

- Optimised cooling system
- Perfect sight critical for felling
- The retaining function prevents loosing the bar nuts.
- Dampeners between the engine and chassis significantly reduce vibrations so you can work more comfortably
- Easy and convenient to handle in any situation.
- Less filter cleanings with Air Injection®
- Easy to open and secure
- Easily remove and replace the filter after cleaning
- Magnesium crankcase designed for professional use