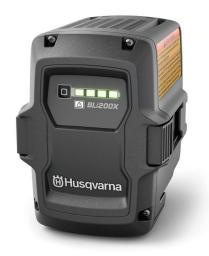

## **HUSQVARNA Battery BLi200X**

Optimized PRO battery with excellent power to weight ratio for demanding applications in all weather conditions.

## **FEATURES**

| Technical Specifications       |                          |
|--------------------------------|--------------------------|
| BATTERY                        |                          |
| Battery capacity               | 5.0 Ah                   |
| Battery sub-groups             | Battery series batteries |
| Battery type                   | Lithium Ion              |
| Battery voltage                | 36 V                     |
| Cells per battery              | 20                       |
| Battery output power           | 180 Wh                   |
| CERTIFICATIONS                 |                          |
| CLG Product (Calc)             | Yes                      |
| DIMENSIONS                     |                          |
| Article gross weight           | 1434 g                   |
| Article net weight             | 1426 g                   |
| Weight                         | 1.3 kg                   |
| EQUIPMENT                      |                          |
| HCP accessory for              | Battery products         |
| Parts and Accessories For      | Chainsaws                |
| MATERIALS                      |                          |
| Cardboard                      | 93 g                     |
| Master pack: Paper + Cardboard | Og                       |
| Metal total                    | Og                       |
| Paper + Cardboard total        | 93 g                     |
| PE total                       | Og                       |
| PET total                      | Og                       |
| Plastic foil                   | Og                       |
| Plastic rigid                  | 0 g                      |
| Plastic total                  | Og                       |
| PS/EPS/HIPS total              | Og                       |
| PACKAGING                      |                          |
| Packaging height               | 135 mm                   |
| Packaging length               | 145 mm                   |
| Packaging width                | 110 mm                   |
| Quantity in Master pack        | 1                        |