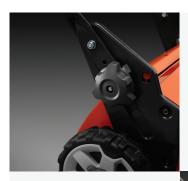

Easy adjustable handle Quick and easy adjustment of the handle in two different heights.

Easy grip for lifting in the front

Easy grip for lifting into storage, the

car or carrying up stairs.

**Ergonomic handle** 