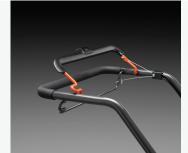

Easy adjustable handle Quick and easy adjustment of the handle in two different heights.

Easy grip for lifting in the front

Easy grip for lifting into storage, the

car or carrying up stairs.

**Ergonomic handle** 

Ergonomic angle of the handle in combination with easy to reach bail arms makes operation easy.