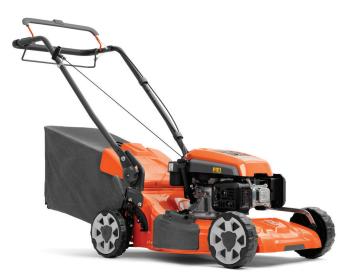

## Husqvarna LC 151S

Husqvarna LC 151 is an easy-to-use self-propelled lawn mower with collection, Bioclip® (mulch) and side discharge option, perfectly suited for medium to large sized lawns. The robust 51 cm steel cutting deck and the reliable and easy-start Husqvarna engine are built to tackle difficult mowing with great cutting results, while the ergonomically handle bar with soft grip offers a less-straining mowing experience. Easy foldable handlebar, convenient bail design and easy-adjust cutting height make every mow simpler. Collect blade leaves less clippings on the lawn for a tidy, professional look.