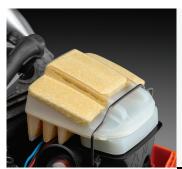

**Quick-release air filter**Facilitates cleaning and replacement of the air filter.

Powerful and Efficient X-TORQ® Engine Powerful X-TORQ® engine reduces emissions by up to 60% and increases fuel efficiency by up to 20%