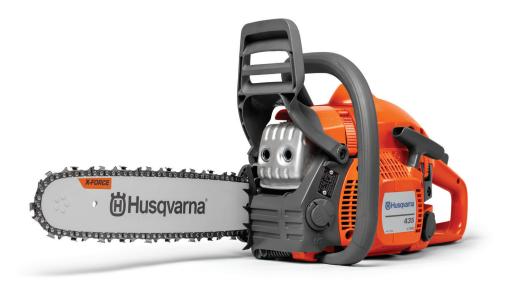

## **HUSQVARNA 435 II**

An all-round petrol chainsaw that is ideal for heavier duty firewood cutting, felling small trees, pruning and other general maintenance on larger properties. As one of the most popular petrol chainsaws in the Husqvarna range, the Husqvarna 435 is packed full of helpful features that make this lightweight chainsaw easy to use and maintain. To start, the Husqvarna 435 is fitted with a powerful X-torq 40cc chainsaw engine which reduces fuel consumption by up to 20% and produces up to 75% less emissions when compared to an equivalent Husqvarna petrol chainsaw without X-Torq. Starting the chainsaw is easy too. This easy start chainsaw has Husqvarna's unique Smart Start function that offers mechanical assistance to the user when starting the chainsaw. This reduces the effort required to pull the starter cord by 40% allowing for a very low pull speed to start the chainsaw engine. Maintaining this petrol chainsaw is incredibly easy also. The flip up petrol/mix and chain oil caps allow for easy maintenance and refuelling, while the quick release air filter and snap lock cover lets you to clean or replace the air filter in seconds, while the its air injection system pre cleans the air before entering the chainsaws engine reducing both wear and filter maintenance, which is particularly helpful when using the chainsaw regularly or for long periods. The Husqvarna 435 petrol chainsaw comes with a 15" chainsaw bar and safety chain as standard.