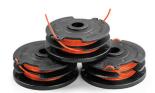

# **ACCESSORIES**

RAIL 536 65 57-01

534 16 21-01

HUSQVARNA ASPIRE™ STORAGE 3-PACK SPOOL AND LINE REFILL PROTECTIVE GLASSES, SUN X 544 96 37-03

GLOVES, TECHNICAL GRIP 529 88 03-07

HUSQVARNA ASPIRE™ P4A 18-B45 970 60 08-01

SPOOL, LINE AND COVER REFILL HUSQVARNA ASPIRE™ P4A 18-534 16 26-01 C70 C70 970 60 10-02

PROTECTIVE GLASSES, CLEAR X 544 96 37-01

HUSQVARNA ASPIRE™ P4A 18-B72 970 60 09-01