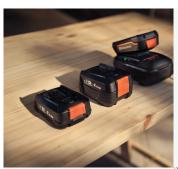

### POWER FOR ALL ALLIANCE battery system

The Husqvarna Aspire "range is powered by the 18V POWER FOR ALL ALLIANCE battery system. Available in two sizes, these batteries have been optimised for Aspire" tools for improved power efficient runtime and balanced weight. They are also 100% compatible with many leading home and garden brands and their products, giving you greater flexibility to use one battery for more products. Automower Aspire" 14 has a built-in battery and does not use the POWER FOR ALL ALLIANCE battery system.