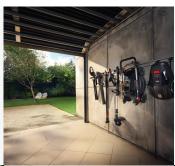

## **Compact Storage**

Naturally compact and light, the footprint of Husqvarna Aspire™ tools becomes even less thanks to adjustable, foldable, collapsible or detachable parts – for easy storage and transport in tight spaces like small sheds or cars. Using the tailor-made hook included in every package, you can choose to store them directly on the wall or hang on our wall-mounted storage rail, part of the Husqvarna Aspire™ Storage system. Rail accessory sold separately.