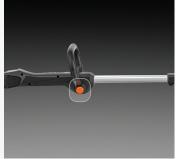

#### **Intuitive Handling**

The sleek black design of the Husqvarna Aspire™ range is complemented by orange details that intuitively guide you to all interaction points. And improved ergonomics, like adjustable handles, and robust materials help you take on any garden project with ease.

#### **FEATURES**

- Compact size and low weight and an impressive amount of Husqvarna innovative technologies.
- Made for easy storage with its tailor made hook and compact design.
- Powered by the 18V POWER FOR ALL ALLIANCE battery system.
- The sleek black design complemented by orange details that intuitively guide you to all interaction points
- The soft grip handle ensures maximum comfort while you work
- Telescopic shaft for a comfortable working position and compact storage.