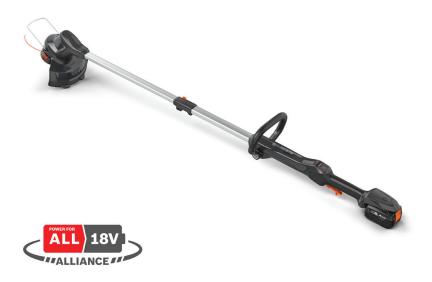

# Husqvarna Aspire™ T28-P4A with battery and charger

This 18v battery trimmer with dual trimmer line gives perfect edges with high efficiency. Designed for small spaces, storage is made easy with the included hook. The loop handle and telescopic shaft can be adjusted for a comfortable working position. Enjoy smart features like Auto-feed to ensure optimal trimmer line length while working, metal plant guard to protect flower beds and trees and improved safety with the automatic shutdown when left unattended. Part of POWER FOR ALL battery system. The Husqvarna Aspire battery powered tools has been developed with limited space in mind. This is why every product comes with a tailor made storage hook which can be mounted directly on the wall or used with the Husqvarna Aspire Storage Rail system. This tool storage can be extended with all gardening tools alongside the Aspire rail system. This product is part of the POWER FOR ALL ALLIANCE and compatible with numerous other batteries and chargers from participating brands. This means that you only need to buy one battery for all your home and garden products.

#### **FEATURES**

- Compact size and low weight and an impressive amount of Husqvarna innovative technologies.
- Made for easy storage with its tailor made hook and compact design.
- Powered by the 18V POWER FOR ALL ALLIANCE battery system.
- The sleek black design complemented by orange details that intuitively guide you to all interaction points
- The soft grip handle ensures maximum comfort while you work
- Telescopic shaft for a comfortable working position and compact storage.

- Shape perfect edges and increase your efficiency thanks to the dual trimmer lines.
- Auto-feed ensures optimal trimmer line length while working.
- Enjoy total control with the digital user interface. Start/ stop button and battery status.
- Low noise levels enable longer working hours and the possibility to work without disturbing your neighbors.
- With the smart Husqvarna Connect app, you'll have easy access to tips, manuals and spare part recommendations.
- This product does not emit CO emissions during use.