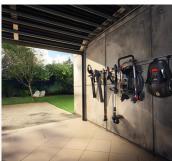

## **Compact Storage**

Naturally compact and light, the footprint of Husqvarna Aspire™ tools becomes even less thanks to adjustable, foldable, collapsible or detachable parts – for easy storage and transport in tight spaces like small sheds or cars. Using the tailor-made hook included in every package, you can choose to store them directly on the wall or hang on our wall-mounted storage rail, part of the Husqvarna Aspire™ Storage system. Rail accessory sold separately.