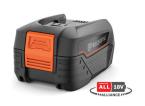

#### POWER FOR ALL ALLIANCE battery system

The Husqvarna Aspire™ range is powered by the 18V POWER FOR ALL ALLIANCE battery system. Available in two sizes, these batteries have been optimised for Aspire™ tools for improved power, efficient runtime and balanced weight. They are also 100% compatible with many leading home and garden brands and their products, giving you greater flexibility to use one battery for more products. Automower Aspire™ R4 has a built-in battery and does not use the POWER FOR ALL ALLIANCE battery system.

# Husqvarna Aspire™ B8X-P4A with battery and charger

Make garden cleaning easier with this 18V battery leaf blower. Designed for small spaces, storage is made easy with the included hook and removable tube. Thanks to its 3-step adjustable speed settings it handles anything from delicate flower beds to wet leaves on the lawn. The comfortable soft grip handle and well balanced, lightweight design make it easy to use. Equipped with smart automatic shutdown when left unattended and part of POWER FOR ALL battery system. The Husqvarna Aspire battery powered tools has been developed with limited space in mind. This is why every product comes with a tailor made storage hook which can be mounted directly on the wall or used with the Husqvarna Aspire Storage Rail system. This tool storage can be extended with all gardening tools alongside the Aspire rail system. This product is part of the POWER FOR ALL ALLIANCE and compatible with numerous other batteries and chargers from participating brands. This means that you only need to buy one battery for all your home and garden products.