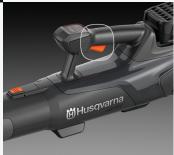

## Intuitive Handling

The sleek black design of the Husqvarna Aspire range is complemented by orange details that intuitively guide you to all interaction points. And improved ergonomics, like adjustable handles, and robust materials help you take on any garden project with ease.

#### **FEATURES**

- Compact size and low weight and an impressive amount of Husqvarna innovative technologies.
- Made for easy storage with its tailor made hook and compact design.
- Powered by the 18V POWER FOR ALL ALLIANCE battery system.
- The sleek black design complemented by orange details that intuitively guide you to all interaction points.
- The soft grip handle ensures maximum comfort while you work
- Adjust the blow force to match the task at hand with its 3-step adjustable speed settings
- Enjoy total control with the digital user interface. Start/ stop button and battery status.
- Low noise levels enable longer working hours and the possibility to work without disturbing your neighbors.
- With the smart Husqvarna Connect app, you'll have easy access to tips, manuals and spare part recommendations.
- This product does not emit CO emissions during use.