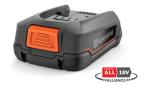

#### POWER FOR ALL ALLIANCE battery system

The Husqvarna Aspire™ range is powered by the 18V POWER FOR ALL ALLIANCE battery system. Available in two sizes, these batteries have been optimised for Aspire™ tools for improved power, efficient runtime and balanced weight. They are also 100% compatible with many leading home and garden brands and their products, giving you greater flexibility to use one battery for more products. Automower Aspire™ R4 has a built-in battery and does not use the POWER FOR ALL ALLIANCE battery system.