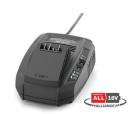

#### POWER FOR ALL ALLIANCE battery system

The Husqvarna Aspire™ range is powered by the 18V POWER FOR ALL ALLIANCE battery system. Available in two sizes, these batteries have been optimised for Aspire™ tools for improved power, efficient runtime and balanced weight. They are also 100% compatible with many leading home and garden brands and their products, giving you greater flexibility to use one battery for more products. Automower Aspire™ R4 has a built-in battery and does not use the POWER FOR ALL ALLIANCE battery system.

# Husqvarna Aspire™ B8X-P4A with battery and charger

Make garden cleaning easier with this 18V battery leaf blower. Designed for small spaces, storage is made easy with the included hook and removable tube. Thanks to its 3-step adjustable speed settings it handles anything from delicate flower beds to wet leaves on the lawn. The comfortable soft grip handle and well balanced, lightweight design make it easy to use. Equipped with smart automatic shutdown when left unattended and part of POWER FOR ALL battery system. The Husqvarna Aspire battery powered tools has been developed with limited space in mind. This is why every product comes with a tailor made storage hook which can be mounted directly on the wall or used with the Husqvarna Aspire Storage Rail system. This tool storage can be extended with all gardening tools alongside the Aspire rail system. This product is part of the POWER FOR ALL ALLIANCE and compatible with numerous other batteries and chargers from participating brands. This means that you only need to buy one battery for all your home and garden products.