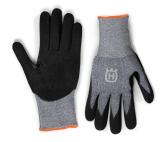

## Intuitive Handling

The sleek black design of the Husqvarna Aspire range is complemented by orange details that intuitively guide you to all interaction points. And improved ergonomics, like adjustable handles, and robust materials help you take on any garden project with ease.