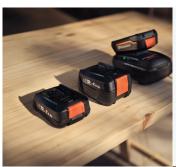

#### POWER FOR ALL ALLIANCE battery system

The Husqvarna Aspire™ range is powered by the 18V POWER FOR ALL ALLIANCE battery system. Available in two sizes, these batteries have been optimised for Aspire™ tools for improved power, efficient runtime and balanced weight. They are also 100% compatible with many leading home and garden brands and their products, giving you greater flexibility to use one battery for more products. Automower Aspire™ R4 has a built-in battery and does not use the POWER FOR ALL ALLIANCE battery system.