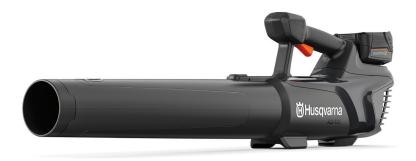

# Husqvarna Aspire™ B8X-P4A with battery and charger

Make garden cleaning easier with this 18V battery leaf blower. Designed for small spaces, storage is made easy with the included hook and removable tube. Thanks to its 3-step adjustable speed settings it handles anything from delicate flower beds to wet leaves on the lawn. The comfortable soft grip handle and well balanced, lightweight design make it easy to use. Equipped with smart automatic shutdown when left unattended and part of POWER FOR ALL battery system. The Husqvarna Aspire battery powered tools has been developed with limited space in mind. This is why every product comes with a tailor made storage hook which can be mounted directly on the wall or used with the Husqvarna Aspire Storage Rail system. This tool storage can be extended with all gardening tools alongside the Aspire rail system. This product is part of the POWER FOR ALL ALLIANCE and compatible with numerous other batteries and chargers from participating brands. This means that you only need to buy one battery for all your home and garden products.

## Intuitive Handling

The sleek black design of the Husqvarna Aspire range is complemented by orange details that intuitively guide you to all interaction points. And improved ergonomics, like adjustable handles, and robust materials help you take on any garden project with ease.

#### **FEATURES**

- Compact size and low weight and an impressive amount of Husqvarna innovative technologies.
- Made for easy storage with its tailor made hook and compact design.
- Powered by the 18V POWER FOR ALL ALLIANCE battery system.
- The sleek black design complemented by orange details that intuitively guide you to all interaction points.
- The soft grip handle ensures maximum comfort while you work
- Adjust the blow force to match the task at hand with its 3-step adjustable speed settings
- Enjoy total control with the digital user interface. Start/ stop button and battery status.
- Low noise levels enable longer working hours and the possibility to work without disturbing your neighbors.
- With the smart Husqvarna Connect app, you'll have easy access to tips, manuals and spare part recommendations.
- This product does not emit CO emissions during use.