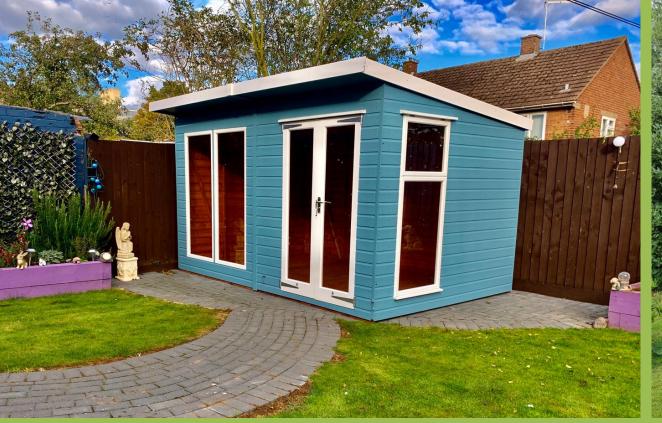

|                       | The Supreme Collection (Apex & Pent) |                             |            |                         |                  |                         |                              |                           |  |  |  |  |
|-----------------------|--------------------------------------|-----------------------------|------------|-------------------------|------------------|-------------------------|------------------------------|---------------------------|--|--|--|--|
| Size (4ft Gable)      | Factory Treated                      | Tanalised or Painted        | Bearers    | Heavy Duty Floor        | Premium Felt     | EPDM (Pent Only)        | Guttering (Pent Only)        | Plinth Kit (Painted Only) |  |  |  |  |
| 6x4 (1.82 x 1.21m)    | £720                                 | £940                        | £55        | £53                     | £45              | £125                    | £90                          | £90                       |  |  |  |  |
| 7x4 (2.13 x 1.21m)    | £775                                 | £1,015                      | £55        | £61                     | £53              | £145                    | £95                          | £110                      |  |  |  |  |
| 8x4 (2.43 x 1.21m)    | £835                                 | £1,090                      | £55        | £70                     | £60              | £170                    | £105                         | £125                      |  |  |  |  |
| Additional 2ft (0.6m) | £115                                 | £150                        | £14        | £18                     | £15              | £45                     | £15                          | £25                       |  |  |  |  |
| Size (5ft Gable)      | <b>Factory Treated</b>               | Tanalised or Painted        | Bearers    | <b>Heavy Duty Floor</b> | Premium Felt     | <b>EPDM (Pent Only)</b> | <b>Guttering (Pent Only)</b> | Plinth Kit (Painted Only) |  |  |  |  |
| 6x5 (1.82 x 1.52)     | £790                                 | £1,025                      | £65        | £66                     | £56              | £160                    | £90                          | £95                       |  |  |  |  |
| 7x5 (2.13 x 1.52m)    | £860                                 | £1,120                      | £65        | £78                     | £66              | £185                    | £95                          | £115                      |  |  |  |  |
| 8x5 (2.43 x 1.52m)    | £925                                 | £1,215                      | £65        | £88                     | £75              | £210                    | £105                         | £130                      |  |  |  |  |
| Additional 2ft (0.6m) | £140                                 | £190                        | £16        | £23                     | £19              | £55                     | £15                          | £25                       |  |  |  |  |
| Size (6ft Gable)      | <b>Factory Treated</b>               | <b>Tanalised or Painted</b> | Bearers    | <b>Heavy Duty Floor</b> | Premium Felt     | EPDM (Pent Only)        | <b>Guttering (Pent Only)</b> | Plinth Kit (Painted Only) |  |  |  |  |
| 6x6 (1.82 x 1.82m)    | £925                                 | £1,210                      | £75        | £79                     | £68              | £190                    | £90                          | £110                      |  |  |  |  |
| 8x6 (2.43 x 1.82m)    | £1,165                               | £1,520                      | £75        | £105                    | £90              | £250                    | £105                         | £130                      |  |  |  |  |
| 10x6 (3.04 x 1.82)    | £1,400                               | £1,835                      | £94        | £131                    | £113             | £315                    | £120                         | £145                      |  |  |  |  |
| 12x6 (3.65 x1.82m)    | £1,640                               | £2,145                      | £94        | £158                    | £135             | £380                    | £135                         | £160                      |  |  |  |  |
| 14x6 (4.26 x 1.82m)   | £1,875                               | £2,460                      | £131       | £184                    | £158             | £440                    | £150                         | £180                      |  |  |  |  |
| 16x6 (4.87 x 1.82m)   | £2,115                               | £2,770                      | £131       | £210                    | £180             | £505                    | £165                         | £195                      |  |  |  |  |
| Additional 2ft (0.6m) | £240                                 | £315                        | £19        | £26                     | £23              | £65                     | £15                          | £25                       |  |  |  |  |
| Size (8ft Gable)      | <b>Factory Treated</b>               | Tanalised or Painted        | Bearers    | <b>Heavy Duty Floor</b> | Premium Felt     | EPDM (Pent Only)        | <b>Guttering (Pent Only)</b> | Plinth Kit (Painted Only) |  |  |  |  |
| 8x8 (2.43 x 2.43m)    | £1,260                               | £1,640                      | £95        | £140                    | £120             | £335                    | £105                         | £155                      |  |  |  |  |
| 10x8 (3.04 x 2.43m)   | £1,525                               | £1,990                      | £119       | £175                    | £150             | £420                    | £120                         | £175                      |  |  |  |  |
| 12x8(3.65 x 2.43m)    | £1,795                               | £2,340                      | £119       | £210                    | £180             | £505                    | £135                         | £190                      |  |  |  |  |
| 14x8(4.26 x 2.43m)    | £2,065                               | £2,690                      | £166       | £245                    | £210             | £590                    | £150                         | £205                      |  |  |  |  |
| 16x8(4.87 x 2.43m)    | £2,335                               | £3,040                      | £166       | £280                    | £240             | £670                    | £165                         | £220                      |  |  |  |  |
| Additional 2ft (0.6m) | £270                                 | £350                        | £24        | £35                     | £30              | £85                     | £15                          | £25                       |  |  |  |  |
| Size (10ft Gable)     | Factory Treated                      | Tanalised or Painted        | Bearers    | <b>Heavy Duty Floor</b> | Premium Felt     | EPDM (Pent Only)        | <b>Guttering (Pent Only)</b> | Plinth Kit (Painted Only) |  |  |  |  |
| 6x10 (1.82 x 3.04m)   | £1,595                               | £2,075                      | £94        | £131                    | £131             | £315                    | £90                          | £175                      |  |  |  |  |
| 8x10 (2.43 x 3.04m)   | £1,900                               | £2,475                      | £119       | £175                    | £150             | £420                    | £105                         | £190                      |  |  |  |  |
| 10x10(3.04 x 3.04m)   | £2,210                               | £2,875                      | £144       | £219                    | £188             | £525                    | £120                         | £205                      |  |  |  |  |
|                       | *                                    | Plinth kits hide the hea    | rors which | the building sits o     | n so can only he | added if hearers ar     | e also ordered               |                           |  |  |  |  |