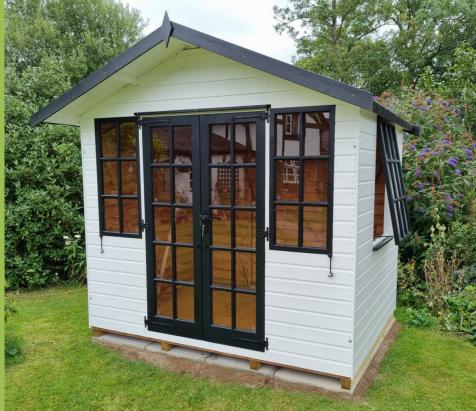

|                       |                 | Т                    | he Supreme Collecti | on (Cabin & Hobby) |              |                           |
|-----------------------|-----------------|----------------------|---------------------|--------------------|--------------|---------------------------|
| Size (6ft Gable)      | Factory Treated | Tanalised or Painted | Bearers             | Heavy Duty Floor   | Premium Felt | Plinth Kit (Painted Only) |
| 6x6 (1.82 x 1.82m)    | £985            | £1,285               | £75                 | £79                | £68          | £110                      |
| 8x6 (2.43 x 1.82m)    | £1,235          | £1,610               | £75                 | £105               | £90          | £130                      |
| 10x6 (3.04 x 1.82m)   | £1,485          | £1,935               | £94                 | £131               | £113         | £145                      |
| Additional 2ft (0.6m) | £250            | £325                 | £19                 | £26                | £23          | £25                       |
| Size (7ft Gable)      | Factory Treated | Tanalised or Painted | Bearers             | Heavy Duty Floor   | Premium Felt | Plinth Kit (Painted Only) |
| 5x7 (1.52 x 2.13m)    | £1,220          | £1,590               | £65                 | £78                | £78          | £110                      |
| 6x7 (1.82 x 2.13m)    | £1,360          | £1,770               | £85                 | £93                | £93          | £125                      |
| 8x7 (2.43 x 2.13m)    | £1,490          | £1,940               | £85                 | £123               | £123         | £145                      |
| 10x7 (3.04 x 2.13m)   | £1,760          | £2,290               | £106                | £154               | £154         | £160                      |
| Additional 2ft (0.6m) | £270            | £350                 | £21                 | £31                | £31          | £25                       |
| Size (8ft Gable)      | Factory Treated | Tanalised or Painted | Bearers             | Heavy Duty Floor   | Premium Felt | Plinth Kit (Painted Only) |
| 6x8 (1.82 x 2.43m)    | £1,310          | £1,700               | £75                 | £105               | £90          | £140                      |
| 8x8 (2.43 x 2.43m)    | £1,600          | £2,090               | £95                 | £140               | £125         | £155                      |
| 10x8 (3.04 x 2.43m)   | £1,895          | £2,475               | £119                | £175               | £150         | £175                      |
| Additional 2ft (0.6m) | £295            | £390                 | £24                 | £35                | £30          | £25                       |
| Size (10ft Gable)     | Factory Treated | Tanalised or Painted | Bearers             | Heavy Duty Floor   | Premium Felt | Plinth Kit (Painted Only) |
| 6x10 (1.82 x 3.04m)   | £1,685          | £2,190               | £94                 | £131               | £113         | £175                      |
| 8x10 (2.43 x 3.04m)   | £1,990          | £2,590               | £119                | £175               | £150         | £190                      |
| 10x10 (3.04 x 3.04m)  | £2,295          | £2,990               | £144                | £219               | £188         | £205                      |
| Additional 2ft (0.6m) | £310            | £400                 | £29                 | £44                | £38          | £25                       |