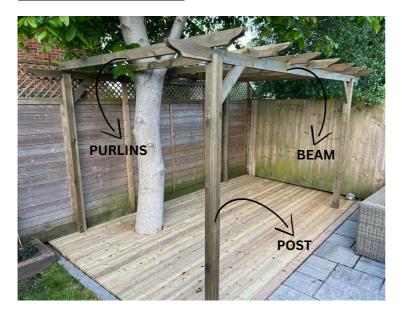

#### **PERGOLA POSTS**

| Length | Width |   | Height | Sawn Price | Smooth PAR Price |
|--------|-------|---|--------|------------|------------------|
| 2.4m   | 100   | Χ | 100    | £12.00     | £24.00           |
| 2.7m   | 100   | Χ | 100    | £15.00     | £30.00           |
| 3.0m   | 100   | Χ | 100    | £15.00     | £30.00           |

#### **PERGOLA PURLINS**

| Length | Width |   | Height | Sawn Price | Smooth PAR Price |
|--------|-------|---|--------|------------|------------------|
| 2.4m   | 100   | Χ | 50     | £5.64      | £11.28           |
| 3.0m   | 100   | Χ | 50     | £7.05      | £14.10           |
| 3.6m   | 100   | Χ | 50     | £8.46      | £16.92           |
| 4.2m   | 100   | Χ | 50     | £9.87      | £19.74           |
| 4.8m   | 100   | Χ | 50     | £11.28     | £22.56           |

### **PERGOLA BEAMS**

| Length | Width |   | Height | Sawn Price | Smooth PAR Price |
|--------|-------|---|--------|------------|------------------|
| 2.4m   | 150   | Χ | 50     | £8.46      | £16.92           |
| 3.0m   | 150   | Х | 50     | £10.58     | £21.16           |
| 3.6m   | 150   | Х | 50     | £12.69     | £25.38           |
| 4.2m   | 150   | Х | 50     | £14.81     | £29.62           |
| 4.8m   | 150   | Х | 50     | £16.92     | £33.84           |