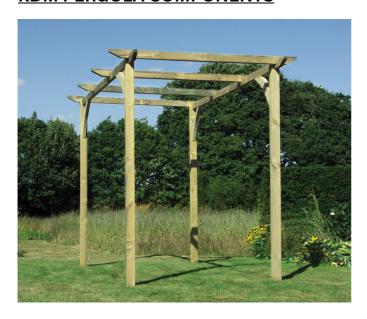

# **KDM PERGOLA COMPONENTS**

# **PERGOLA COMPONENTS**

| Product                    | Code   | Length | Width |   | Height | Price  |
|----------------------------|--------|--------|-------|---|--------|--------|
| SLOTTED POSTS              | KDMSP  | 2.7m   | 100   | Х | 100    | £23.52 |
| KDM ANGLED PERGOLA RAIL    | KDMPR1 | 2.1m   | 100   | Х | 50     | £8.66  |
| KDM ANGLED PERGOLA RAIL    | KDMPR2 | 2.7m   | 100   | Х | 50     | £11.24 |
| KDM ANGLED PERGOLA RAIL    | KDMPR3 | 3.6m   | 100   | Х | 50     | £14.99 |
| KDM CORNER BRACING         | KDMCB1 | 0.65m  | 100   | Х | 50     | £14.63 |
| kDM CORNER DIAMOND LATTICE | DT20   |        | 0.45  | Χ | 0.45   | £11.26 |