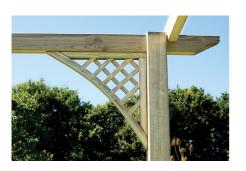

# **PERGOLA COMPONENTS**

| Product                    | Code   | Length | Width |   | Height | Price  |
|----------------------------|--------|--------|-------|---|--------|--------|
| SLOTTED POSTS              | KDMSP  | 2.7m   | 100   | Х | 100    | £23.52 |
| KDM ANGLED PERGOLA RAIL    | KDMPR1 | 2.1m   | 100   | Х | 50     | £8.66  |
| KDM ANGLED PERGOLA RAIL    | KDMPR2 | 2.7m   | 100   | Х | 50     | £11.24 |
| KDM ANGLED PERGOLA RAIL    | KDMPR3 | 3.6m   | 100   | Х | 50     | £14.99 |
| KDM CORNER BRACING         | KDMCB1 | 0.65m  | 100   | Х | 50     | £14.63 |
| kDM CORNER DIAMOND LATTICE | DT20   |        | 0.45  | Χ | 0.45   | £11.26 |